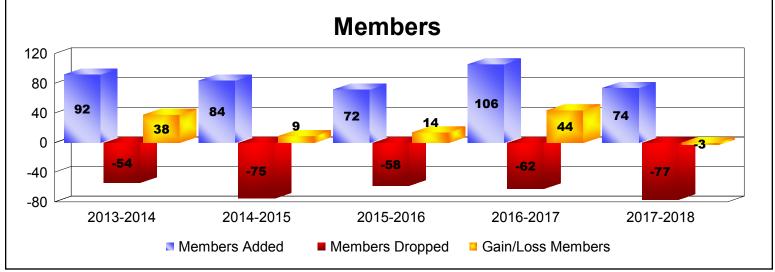

District 112 A

As of June 2018 Cumulative

| Year      | New<br>Clubs | Dropped<br>Clubs | Gain/<br>Loss<br>Clubs | New<br>Members | Charter<br>Members | Reinstate<br>Members | Transfer<br>Members | Total<br>Member<br>Added | Total<br>Members<br>Dropped | Gain/<br>Loss<br>Members |
|-----------|--------------|------------------|------------------------|----------------|--------------------|----------------------|---------------------|--------------------------|-----------------------------|--------------------------|
| 2013-2014 | 0            | 0                | 0                      | 91             | 0                  | 1                    | 0                   | 92                       | -54                         | 38                       |
| 2014-2015 | 0            | 0                | 0                      | 80             | 0                  | 1                    | 3                   | 84                       | -75                         | 9                        |
| 2015-2016 | 0            | 0                | 0                      | 68             | 0                  | 2                    | 2                   | 72                       | -58                         | 14                       |
| 2016-2017 | 0            | 0                | 0                      | 98             | 1                  | 2                    | 5                   | 106                      | -62                         | 44                       |
| 2017-2018 | 1            | 0                | 1                      | 48             | 26                 | 0                    | 0                   | 74                       | -77                         | -3                       |
| Average   | 0            | 0                | 0                      | 77             | 5                  | 1                    | 2                   | 86                       | -65                         | 20                       |