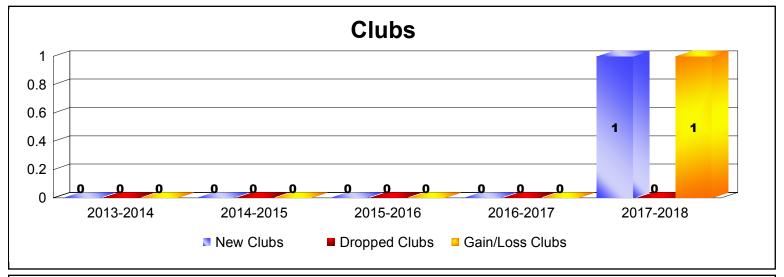

District 112 A

As of June 2018 Cumulative

| Year      | New<br>Clubs | Dropped<br>Clubs | Gain/<br>Loss<br>Clubs | New<br>Members | Charter<br>Members | Reinstate<br>Members | Transfer<br>Members | Total<br>Member<br>Added | Total<br>Members<br>Dropped | Gain/<br>Loss<br>Members |
|-----------|--------------|------------------|------------------------|----------------|--------------------|----------------------|---------------------|--------------------------|-----------------------------|--------------------------|
| 2013-2014 | 0            | 0                | 0                      | 91             | 0                  | 1                    | 0                   | 92                       | -54                         | 38                       |
| 2014-2015 | 0            | 0                | 0                      | 80             | 0                  | 1                    | 3                   | 84                       | -75                         | 9                        |
| 2015-2016 | 0            | 0                | 0                      | 68             | 0                  | 2                    | 2                   | 72                       | -58                         | 14                       |
| 2016-2017 | 0            | 0                | 0                      | 98             | 1                  | 2                    | 5                   | 106                      | -62                         | 44                       |
| 2017-2018 | 1            | 0                | 1                      | 48             | 26                 | 0                    | 0                   | 74                       | -77                         | -3                       |
| Average   | 0            | 0                | 0                      | 77             | 5                  | 1                    | 2                   | 86                       | -65                         | 20                       |